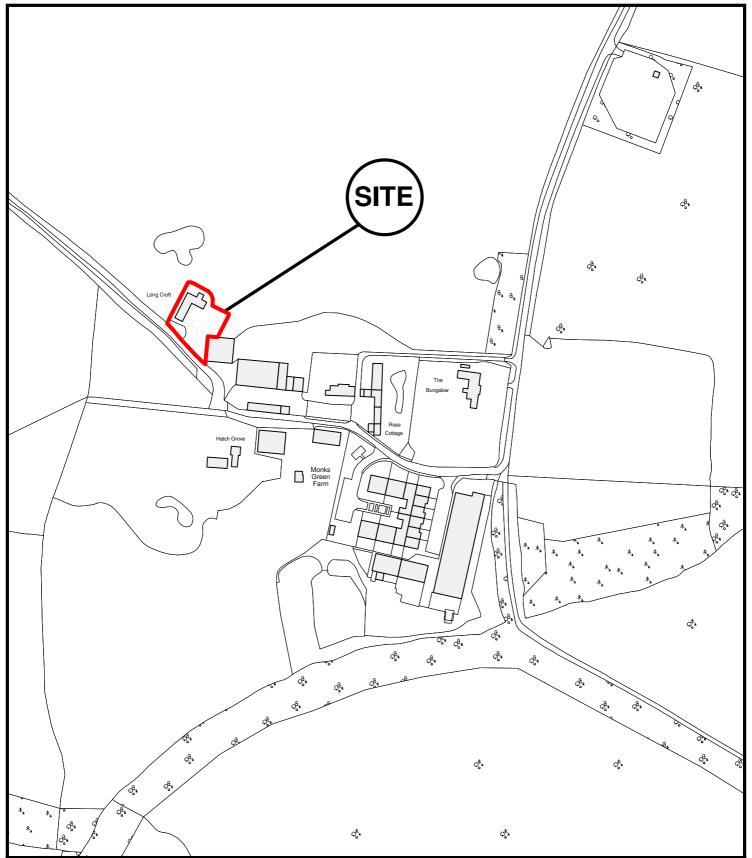

East Herts Council Wallfields Pegs Lane Hertford SG13 8EQ

Tel: 01279 655261

Address: Long Croft, Monks Green Lane, Brickendon, Herts, SG138QL

Reference: 3/14/1381/FO

Scale: 1:2500

O.S Sheet: TL3308

Date of Print: 23 October 2014